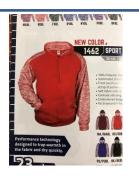

## 2017 BULLDOG SOFTBALL APPAREL

Navy Blue Men's Hoodie \$40.00 (\$4.00 extra for 2XL or larger)

|          | Size | S | М | L | XL | 2XL |
|----------|------|---|---|---|----|-----|
| Quantity |      |   |   |   |    |     |
| Hoodie   |      |   |   |   |    |     |
| Total    |      |   |   |   |    |     |
| Price    |      |   |   |   |    |     |
| Total    |      |   |   |   |    |     |