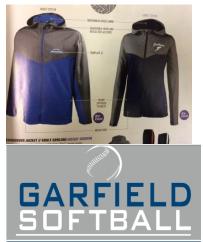

Navy Blue bottom grey top water repellent jacket \$48.00 (\$4.00 extra for 2XL or larger)