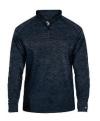

Navy Blue Tonal Men's  $\frac{1}{2}$  zip \$29.00 (\$4.00 extra for 2XL or larger)

| ¼ Zip          | Size | S | М | L | XL | 2XL |
|----------------|------|---|---|---|----|-----|
| Quantity       |      |   |   |   |    |     |
| ¼ Zip<br>Total |      |   |   |   |    |     |
| Total          |      |   |   |   |    |     |
| Price          |      |   |   |   |    |     |
| Total          |      |   |   |   |    |     |